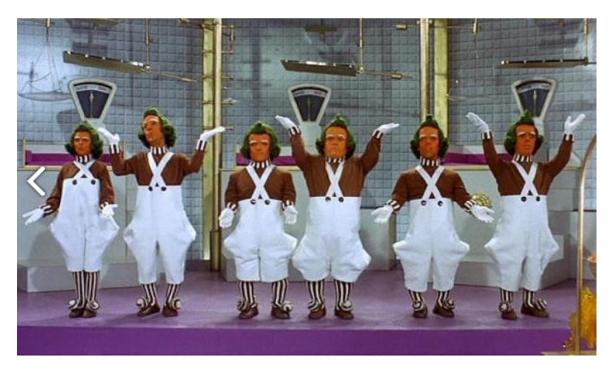

For the performance, the children will take the part of the Oompa Loompa's. This can be as simple or as elaborate as you wish to make it! Amazon do have child Oompa Loompa costumes or you could get white trousers, white braces and a brown top. Feel free to allow your creative juices to flow!!! I have attached a picture so that you know what you are aiming towards!