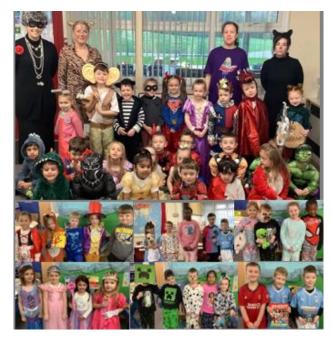

# **World Book Day**

Thank you to all our parents/carers for the wonderful costumes and support in celebrating an amazing World Book Day.