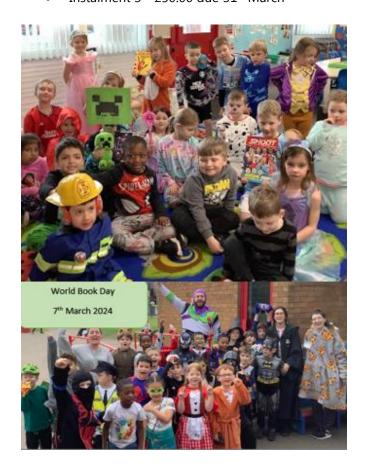

# **World Book Day**

Thank you to all our parents/carers for the wonderful costumes and support in celebrating an amazing World Book Day.