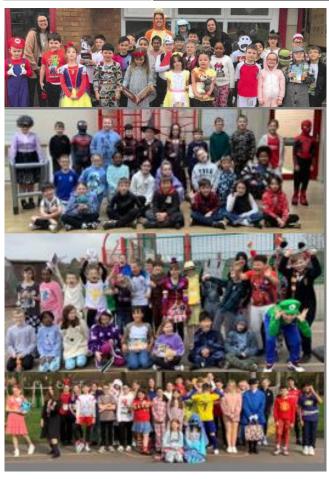

# **World Book Day**

Thank you to all our parents/carers for the wonderful costumes and support in celebrating an amazing World Book Day.